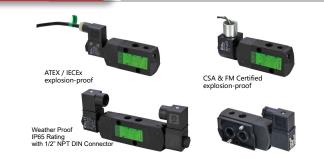

## Features

- Aluminum valve body, with thread connector and Namur interface.
- A slide valve can be assembeled to 3/2 closed or 5/2 in order to contorol acting and single acting actuator.
- With manual override button.
- Coil can be rotated 360°.

## Feature

| Coil Power        | DC 3W; AC 4VA |
|-------------------|---------------|
| Standard Voltage  | DC24V; AC110V |
| Voltage Tolerance | ±10%          |
| Insulation Class  | F             |
| Protect Class     | IP65          |
| Operation         | 100%          |