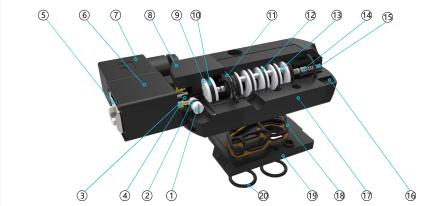

#### Parts

| Number |                      | Number |                  |
|--------|----------------------|--------|------------------|
| 1      | Mannual Ride Spindle | 11     | Seal             |
| 2      | O ring               | 12     | O ring           |
| 3      | Seal                 | 13     | Sleeve           |
| 4      | Spring               | 14     | Spool            |
| 5      | Clip                 | 15     | Spring           |
| 6      | Coil                 | 16     | End-cap          |
| 7      | Terminal             | 17     | Body             |
| 8      | Pilot Set            | 18     | Seal             |
| 9      | Piston               | 19     | Corverting Plate |
| 10     | Piston Seal          | 20     | O ring           |