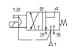

thread connector and Namur interface.
- A slide valve can be assembeled to 3/2 closed or 5/2 in order to contorol acting and single acting actuator.
- With manual override button.
- Coil can be rotated 360°.



#### Ordering Code

| SV51                    | - A02                                  | DC24V                        |
|-------------------------|----------------------------------------|------------------------------|
| <u>I</u><br>Series Code | <u>I</u><br>Coil Type                  | <u>I</u><br>Standard Voltage |
| SV51 Series             | Blank: Single coil<br>A02: Double coil | DC24V<br>AC110V              |
|                         |                                        | AC220V                       |













2 way 3 position

2 way 3 position







Double coil





Single coil

Double coil



# SV51 Series NAMUR Solenoid valve

### Specification

| Working Pressure    | 2-10bar                         |  |
|---------------------|---------------------------------|--|
| Max Pressure        | 10bar                           |  |
| Flow Rate           | 700L/min                        |  |
| Medium              | Air, Clean air                  |  |
| Ambient Temperature | -25°C to +60°C                  |  |
| Seal                | NBR+PUR                         |  |
| Port Size           | Inlet=1/4" NPT Exhaust=1/8" NPT |  |

## Feature

| Coil Power        | DC 3W; AC 4VA |
|-------------------|---------------|
| Standard Voltage  | DC24V; AC110V |
| Voltage Tolerance | ±10%          |
| Insulation Class  | F             |
| Protect Class     |