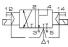

hread connector and Namur interface.
- A slide valve can be assembeled to 3/2 closed or 5/2 in order to contorol acting and single acting actuator.
- With manual override button.
- Coil can be rotated 360°.



#### Ordering Code

| SV51                    | - A02                                  | DC24V                        |
|-------------------------|----------------------------------------|------------------------------|
| <u>I</u><br>Series Code | <u>I</u><br>Coil Type                  | <u>I</u><br>Standard Voltage |
| SV51 Series             | Blank: Single coil<br>A02: Double coil | DC24V<br>AC110V              |
|                         |                                        | AC220V                       |













2 way 3 position

2 way 3 position







Double coil





Single coil

Double coil



# SV51 Series NAMUR Solenoid valve

### Specification

| Working Pressure    | 2-10bar                         |  |
|---------------------|---------------------------------|--|
| Max Pressure        | 10bar                           |  |
| Flow Rate           | 700L/min                        |  |
| Medium              | Air, Clean air                  |  |
| Ambient Temperature | -25°C to +60°C                  |  |
| Seal                | NBR+PUR                         |  |
| Port Size           | Inlet=1/4" NPT Exhaust=1/8" NPT |  |

## Feature

| Coil Power        | DC 3W; AC 4VA |
|-------------------|---------------|
| Standard Voltage  | DC24V; AC110V |
| Voltage Tolerance | ±10%          |
| Insulation Class  | F             |
| Protect Class     | IP