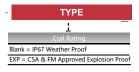

#### Ordering Code

| SV51                    | - A02                                  | DC24V                        |
|-------------------------|----------------------------------------|------------------------------|
| <u>I</u><br>Series Code | <u>I</u><br>Coil Type                  | <u>I</u><br>Standard Voltage |
| SV51 Series             | Blank: Single coil<br>A02: Double coil | DC24V<br>AC110V              |
|                         |                                        | AC220V                       |