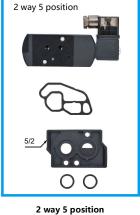

2 way 3 position

2 way 3 position

Double coil

Single coil

Double coil

#### Parts

| Number |                      | Number |                  |
|--------|----------------------|--------|------------------|
| 1      | Mannual Ride Spindle | 11     | Seal             |
| 2      | O ring               | 12     | O ring           |
| 3      | Seal                 | 13     | Sleeve           |
| 4      | Spring               | 14     | Spool            |
| 5      | Clip                 | 15     | Spring           |
| 6      | Coil                 | 16     | End-cap          |
| 7      | Terminal             | 17     | Body             |
| 8      | Pilot Set            | 18     | Seal             |
| 9      | Piston               | 19     | Corverting Plate |
| 10     | Piston Seal          | 20     | O ring           |