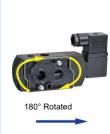

## Features

- Aluminum valve body, with thread connector and Namur interface.
- A slide valve can be assembeled to 3/2 closed or 5/2 in order to contorol acting and single acting actuator.
- With manual override button.
- Coil can be rotated 360°.