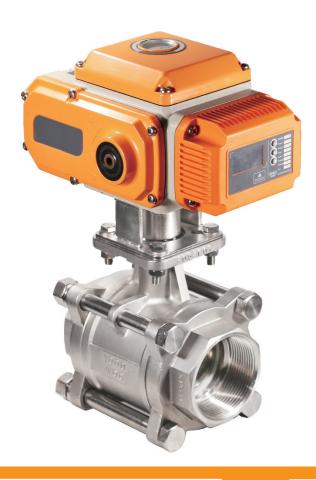

## JFE Series

**Electric Automated Ball Valves** 

- Self-locking worm drive electric actuators
- 440-17700 in-lbs torque output
- 24VAC/110VAC/220VAC, 24VDC motor voltage
- On/Off, two and three position control
- Modulating 4-20mA, 0-20mA, 0-10VDC, 0-5VDC, 1-5VDC, 2-10VDC Input
- Standard transmitter with modulating option
- Modbus Rs485, Canbus 2.0B
- · Wireless LoRa, RF Ocean, distance up to 1.8 mi.
- High speed option, 2 seconds/90º
- 1.3 OLED display on Intelligent On/Off and Modulating models
- Push button manual override feature on Intelligent models
- High performance brushless motors
- Ball bearing design for high cycle applications