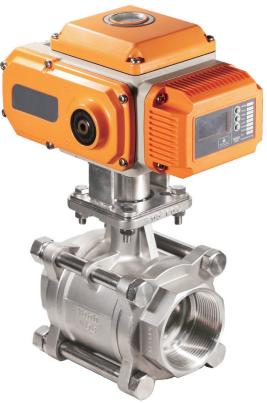

## JFE Series

**Electric Automated Ball Valves** 

- Self-locking worm drive electric actuators
- 440-17700 in-lbs torque output
- 24VAC/110VAC/220VAC, 24VDC motor voltage
- On/Off, two and three position control
- Modulating 4-20mA, 0-20mA, 0-10VDC, 0-5VDC, 1-5VDC, 2-10VDC Input
- Standard transmitter with modulating option
- Modbus Rs485, Canbus 2.0B
- · Wireless LoRa, RF Ocean, distance up to 1.8 mi.
- High speed option, 2 seconds/90º
- 1.3 OLED display on Intelligent On/Off and Modulating models
- Push button manual override feature on Intelligent models
- High performance brushless motors
- Ball bearing design for high cycle applications