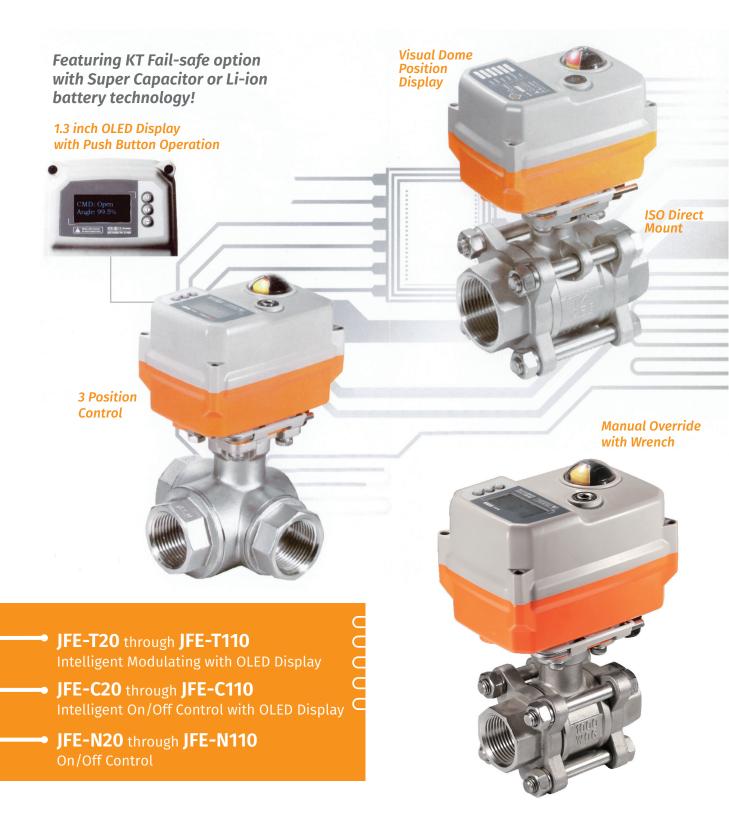

## JFE Series

**Electric Automated Ball Valves** 

- Self-locking worm drive electric actuators
- 440-17700 in-lbs torque output
- 24VAC/110VAC/220VAC, 24VDC motor voltage
- On/Off, two and three position control
- Modulating 4-20mA, 0-20mA, 0-10VDC, 0-5VDC, 1-5VDC, 2-10VDC Input
- Standard transmitter with modulating option
- Modbus Rs485, Canbus 2.0B
- · Wireless LoRa, RF Ocean, distance up to 1.8 mi.
- High speed option, 2 seconds/90º
- 1.3 OLED display on Intelligent On/Off and Modulating models
- Push button manual override feature on Intelligent models
- High performance brushless motors
- Ball bearing design for high cycle applications

## **Electric Actuators**

- 177-970 in-lbs torque output
- 95 265VAC/VDC, 24VAC/VDC motor voltage
- Super capacitor and Li-ion battery option for fail-safe and two wire operation
- On/Off, two and three position control, 90°, 180°, 270°
- Modulating 4-20mA, 0-20mA, 0-10VDC, 0-5VDC, 1-5VDC, 2-10VDC Input
- Standard transmitter with modulating option
- Modbus RS485, Canbus 2.0B
- Wireless LoRa, RF Ocean, distance up to 1.8 miles
- Timer and repeat timer option (hours, days, weeks)
- Level control option
- High speed option, 1 second / 90º
- 1.3 OLED display on Intelligent On/Off and Modulating models
- Push button manual override feature on Intelligent models
- High performance brushless motors
- Bearing design for high cycle applications