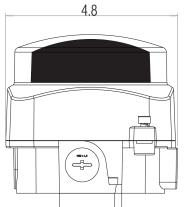

# Series 53A

## Limit Switch

#### **Integral Solenoid Options**

- 3/2, 5/2 and 5/3 (fail fast) way
- 1.0 or 3.0 Cv Aluminum or Stainless Steel
- Multi-voltage input standard
- Internal pushbutton override standard, external latching override available
- Low current pilot 0.6W
- Pilots mounted inside housing for IP protection
- Can remove spool body without opening box
- IP68
- NEMA 4/4X
- CE certified
- Can be fitted with an V3 style switch
- M12-M18 proximities up to 50mm long can be fitted









4665 Interstate Drive • Cincinnati, OH 45246 Phone: 513.330.6354 • Fax: 513.731.6939 www.jflowcontrols.com info@jflowcontrols.com (email)

### Series 53A









#### Series 53A-P











4665 Interstate Drive • Cincinnati, OH 45246 Phone: 513.330.6354 • Fax: 513.731.6939 www.jflowcontrols.com info@jflowcontrols.com (email)