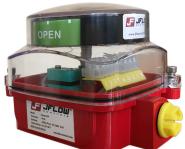

# Series 53A

## Limit Switch

#### **Integral Solenoid Options**

- 3/2, 5/2 and 5/3 (fail fast) way
- 1.0 or 3.0 Cv Aluminum or Stainless Steel
- Multi-voltage input standard
- Internal pushbutton override standard, external latching override available
- Low current pilot 0.6W
- Pilots mounted inside housing for IP protection
- Can remove spool body without opening box
- IP68
- NEMA 4/4X
- CE certified
- Can be fitted with an V3 style switch
- M12-M18 proximities up to 50mm long can be fitted









4665 Interstate Drive • Cincinnati, OH 45246 Phone: 513.330.6354 • Fax: 513.731.6939 www.jflowcontrols.com info@jflowcontrols.com (email)

### Series 53A









#### Series 53A-P











4665 Interstate Drive • Cincinnati, OH 45246 Phone: 513.330.6354 • Fax: 513.731.6939 www.jflowcontrols.com info@jflowcontrols.com (email)