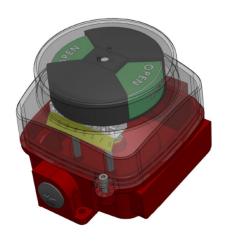

# Series 53A

## Limit Switch

#### **Integral Solenoid Options**

- 3/2, 5/2 and 5/3 (fail fast) way
- 1.0 or 3.0 Cv Aluminum or Stainless Steel
- Multi-voltage input standard
- Internal pushbutton override standard, external latching override available
- Low current pilot 0.6W
- Pilots mounted inside housing for IP protection
- Can remove spool body without opening box
- IP68
- NEMA 4/4X
- CE certified
- Can be fitted with an V3 style switch
- M12-M18 proximities up to 50mm long can be fitted









4665 Interstate Drive • Cincinnati, OH 45246 Phone: 513.330.6354 • Fax: 513.731.6939 www.jflowcontrols.com info@jflowcontrols.com (email)

### Series 53A









#### Series 53A-P











4665 Interstate Drive • Cincinnati, OH 45246 Phone: 513.330.6354 • Fax: 513.731.6939 www.jflowcontrols.com info@jflowcontrols.com (email)