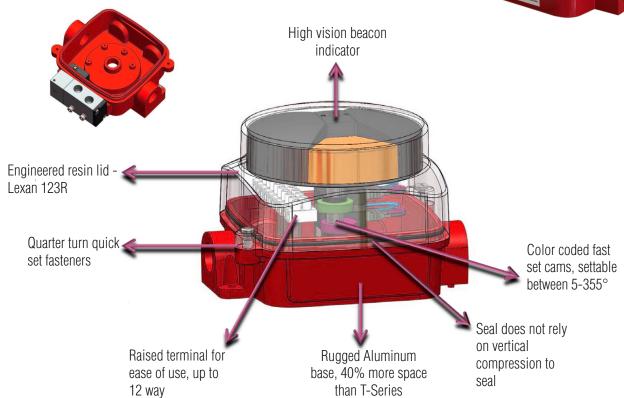

# Series 53A

## Limit Switch

#### **Integral Solenoid Options**

- 3/2, 5/2 and 5/3 (fail fast) way
- 1.0 or 3.0 Cv Aluminum or Stainless Steel
- Multi-voltage input standard
- Internal pushbutton override standard, external latching override available
- Low current pilot 0.6W
- Pilots mounted inside housing for IP protection
- Can remove spool body without opening box
- IP68
- NEMA 4/4X
- CE certified
- Can be fitted with an V3 style switch
- M12-M18 proximities up to 50mm long can be fitted