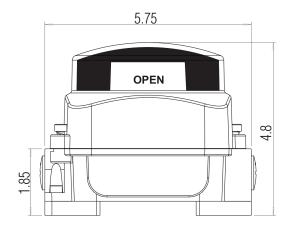

# Series 53A

## Limit Switch

#### **Integral Solenoid Options**

- 3/2, 5/2 and 5/3 (fail fast) way
- 1.0 or 3.0 Cv Aluminum or Stainless Steel
- Multi-voltage input standard
- Internal pushbutton override standard, external latching override available
- Low current pilot 0.6W
- Pilots mounted inside housing for IP protection
- Can remove spool body without opening box
- IP68
- NEMA 4/4X
- CE certified
- Can be fitted with an V3 style switch
- M12-M18 proximities up to 50mm long can be fitted









4665 Interstate Drive • Cincinnati, OH 45246 Phone: 513.330.6354 • Fax: 513.731.6939 www.jflowcontrols.com info@jflowcontrols.com (email)

### Series 53A









#### Series 53A-P











4665 Interstate Drive • Cincinnati, OH 45246 Phone: 513.330.6354 • Fax: 513.731.6939 www.jflowcontrols.com info@jflowcontrols.com (email)