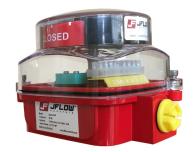

# Series 53A

## Limit Switch

#### **Integral Solenoid Options**

- 3/2, 5/2 and 5/3 (fail fast) way
- 1.0 or 3.0 Cv Aluminum or Stainless Steel
- Multi-voltage input standard
- Internal pushbutton override standard, external latching override available
- Low current pilot 0.6W
- Pilots mounted inside housing for IP protection
- Can remove spool body without opening box
- IP68
- NEMA 4/4X
- CE certified
- Can be fitted with an V3 style switch
- M12-M18 proximities up to 50mm long can be fitted









4665 Interstate Drive • Cincinnati, OH 45246 Phone: 513.330.6354 • Fax: 513.731.6939 www.jflowcontrols.com info@jflowcontrols.com (email)

### Series 53A









#### Series 53A-P











4665 Interstate Drive • Cincinnati, OH 45246 Phone: 513.330.6354 • Fax: 513.731.6939 www.jflowcontrols.com info@jflowcontrols.com (email)