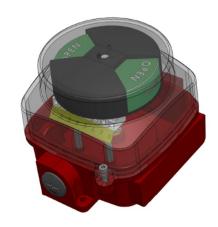

#### **Integral Solenoid Options**

- 3/2, 5/2 and 5/3 (fail fast) way
- 1.0 or 3.0 Cv Aluminum or Stainless Steel
- Multi-voltage input standard
- Internal pushbutton override standard, external latching override available
- Low current pilot 0.6W
- Pilots mounted inside housing for IP protection
- Can remove spool body without opening box
- IP68
- NEMA 4/4X
- CE certified
- Can be fitted with an V3 style switch
- M12-M18 proximities up to 50mm long can be fitted