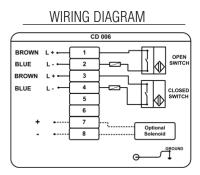

#### **Integral Solenoid Options**

- 3/2, 5/2 and 5/3 (fail fast) way
- 1.0 or 3.0 Cv Aluminum or Stainless Steel
- Multi-voltage input standard
- Internal pushbutton override standard, external latching override available
- Low current pilot 0.6W
- Pilots mounted inside housing for IP protection
- Can remove spool body without opening box
- IP68
- NEMA 4/4X
- CE certified
- Can be fitted with an V3 style switch
- M12-M18 proximities up to 50mm long can be fitted