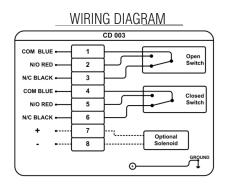

#### **Integral Solenoid Options**

- 3/2, 5/2 and 5/3 (fail fast) way
- 1.0 or 3.0 Cv Aluminum or Stainless Steel
- Multi-voltage input standard
- Internal pushbutton override standard, external latching override available
- Low current pilot 0.6W
- Pilots mounted inside housing for IP protection
- Can remove spool body without opening box
- IP68
- NEMA 4/4X
- CE certified
- Can be fitted with an V3 style switch
- M12-M18 proximities up to 50mm long can be fitted